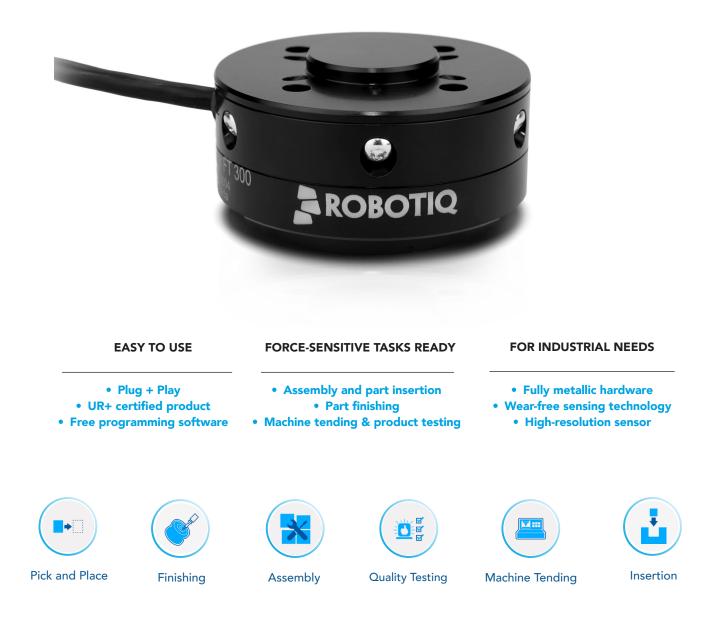

## FT 300 FORCE TORQUE SENSOR

## **START PRODUCTION FASTER**

#### PERFORM HIGH-PRECISION ASSEMBLY TASKS

USE OUR FREE, READY-TO-USE SOFTWARE PROGRAMS